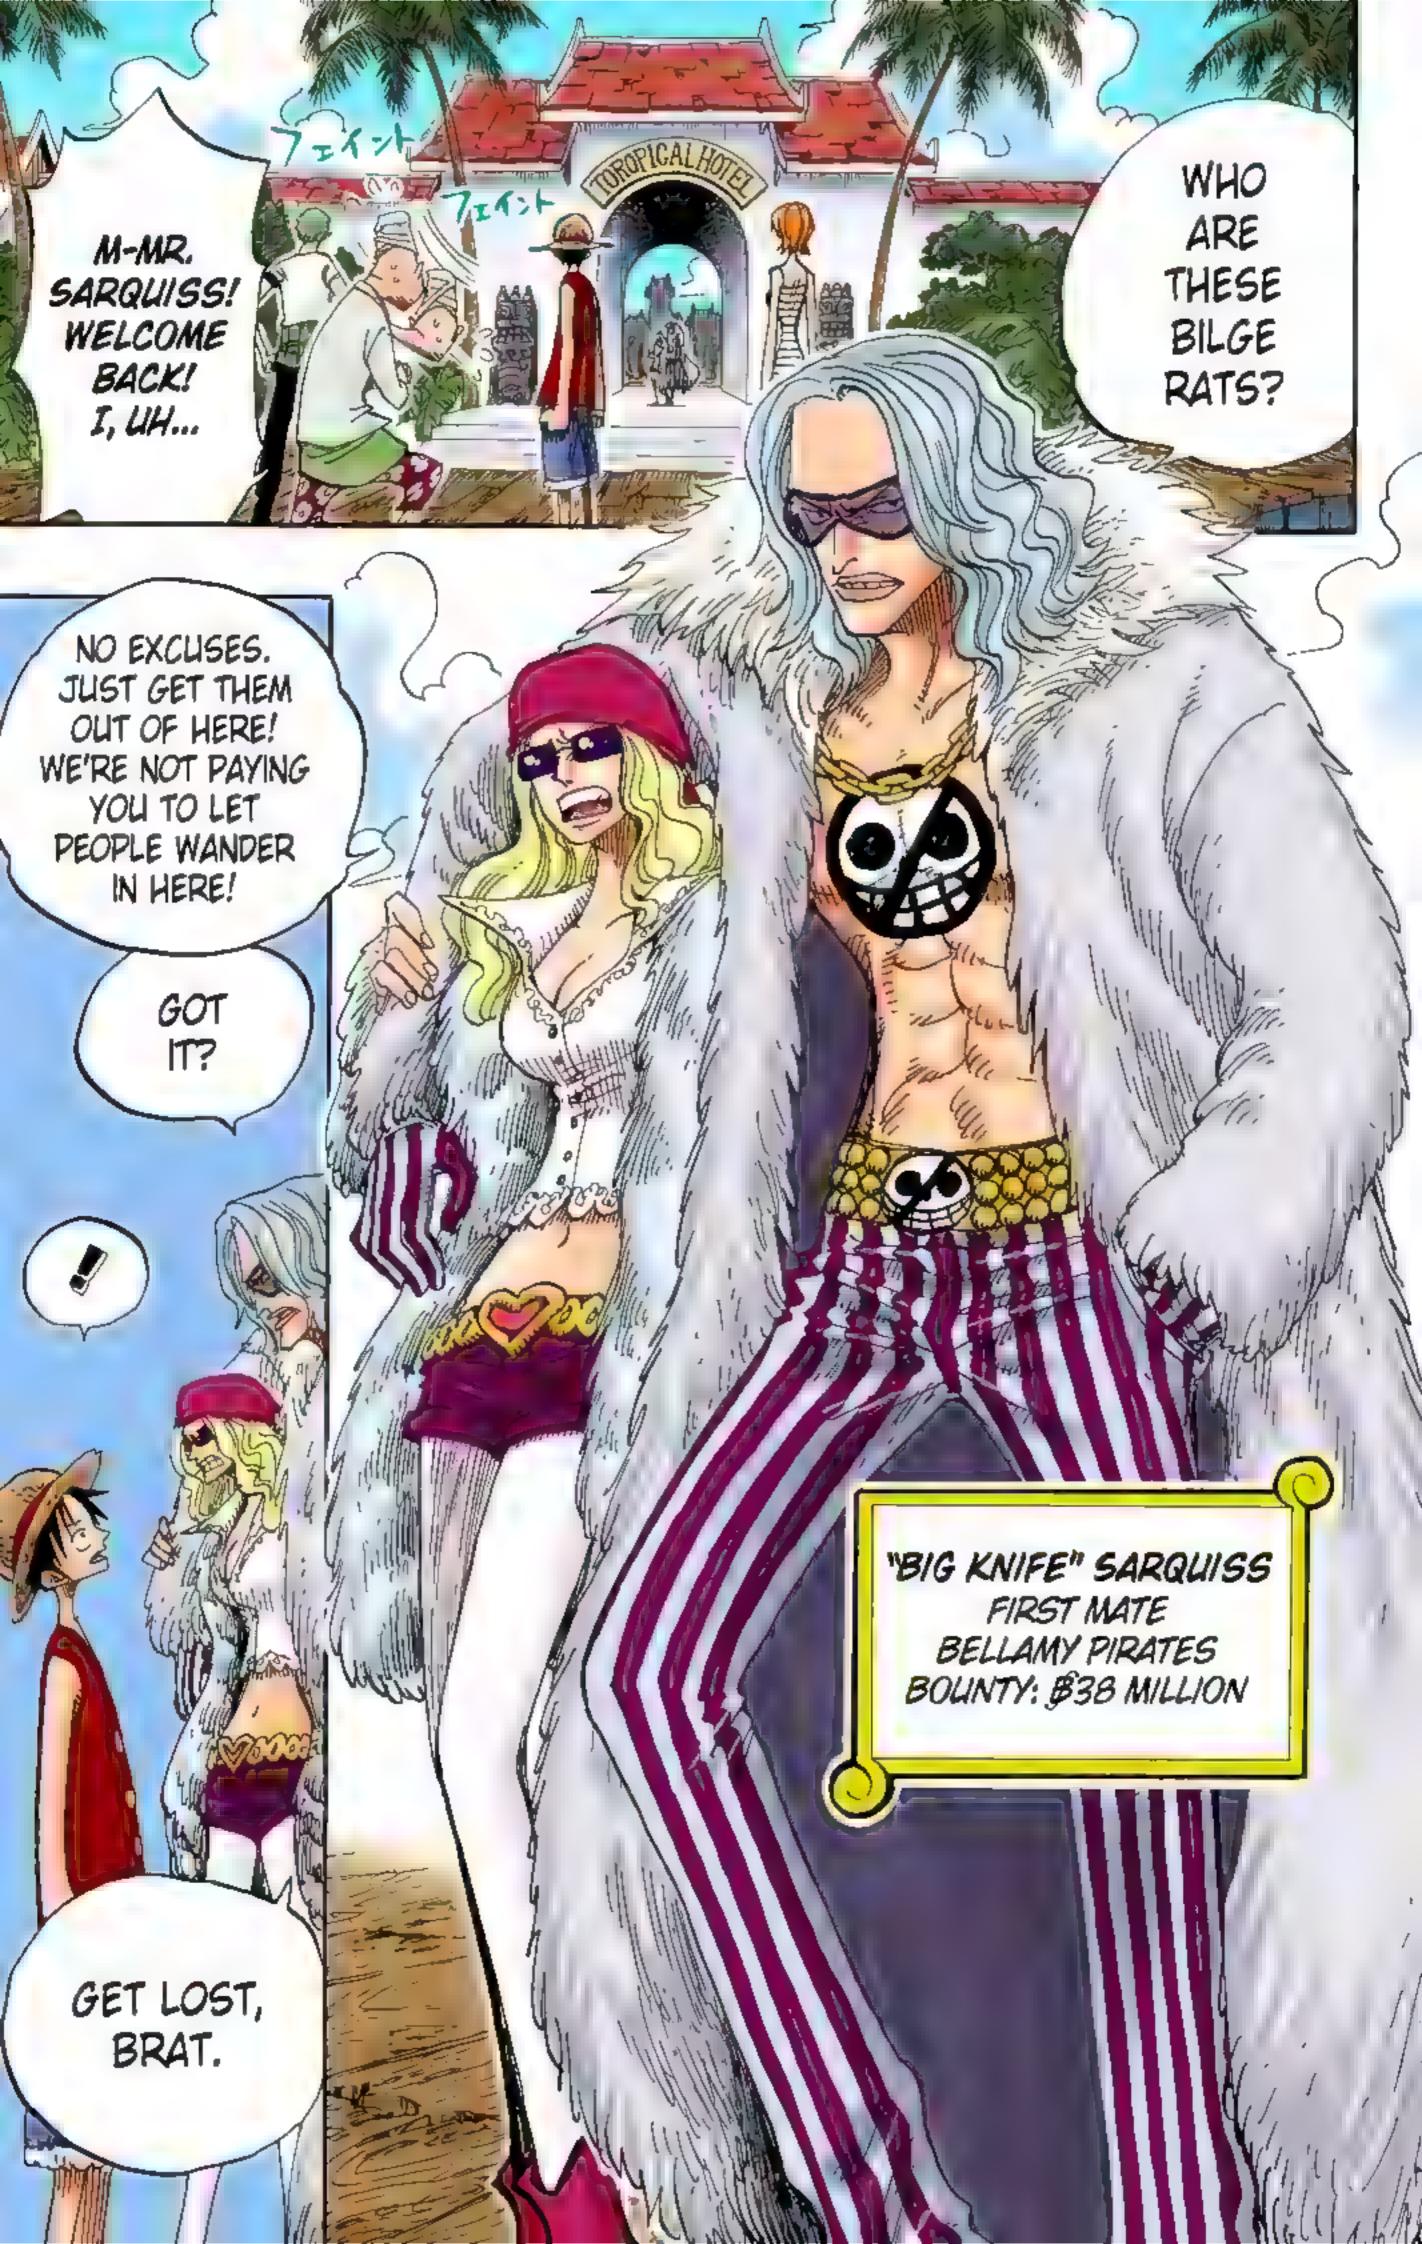

First printing, January 2010 Ninth printing, August 2016

onkey D. Luffy started out as V just a kid with a dream—to become the greatest pirate in history! Stirred by the tales of pirate "Red-Haired" Shanks, Luffy vowed to become a pirate himself. That was before the enchanted Devil Fruit gave Luffy the power to stretch like rubber, at the cost of being unable to swim—a serious handicap for an aspiring sea dog. Undeterred, Luffy set out to sea and recruited some crewmates: master swordsman Zoro; treasure-hunting thief Nami; lying sharpshooter Usopp; the high kicking chef Sanji; and the latest addition, Chopper—the walkin' talkin' reindeer doctor.

Luffy and crew fight to help Princess Vivi save her war-torn and drought-ravaged kingdom from the evil Sir Crocodile and his secret criminal organization, the Baroque Works. But Crocodile's true objective was to get his hands on the most destructive weapon of the ancient world, Pluton! With such a weapon, world domination would be his! After numerous hair-raising battles, Crocodile and Baroque Works are defeated and the kingdom is saved. The people rejoice and Luffy and the others recover from their wounds. But there is little time to rest as the Marines are hot on their tail! So Luffy and crew bid farewell to Vivi and set sail once more. Their hears are heavy, but they all find solace in the friendship that remains forever in their hearts.